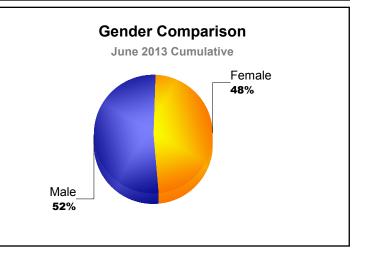

|                    |                      |                     |                          |                             |                          |
| 200<br>100 1<br>0<br>-100<br>-200                                                      | -23          | -65              | 235                    | 55<br>80       | _ 293<br><br>20    |                      | 102<br>-239         | -137                     | 63<br>-142                  | 21                       |
| -300                                                                                   | 2008-2       | 2009             | 2009                   | -2010          | 2010-2             | 2011                 | 2011-201            | 12                       | 2012-2013                   |                          |